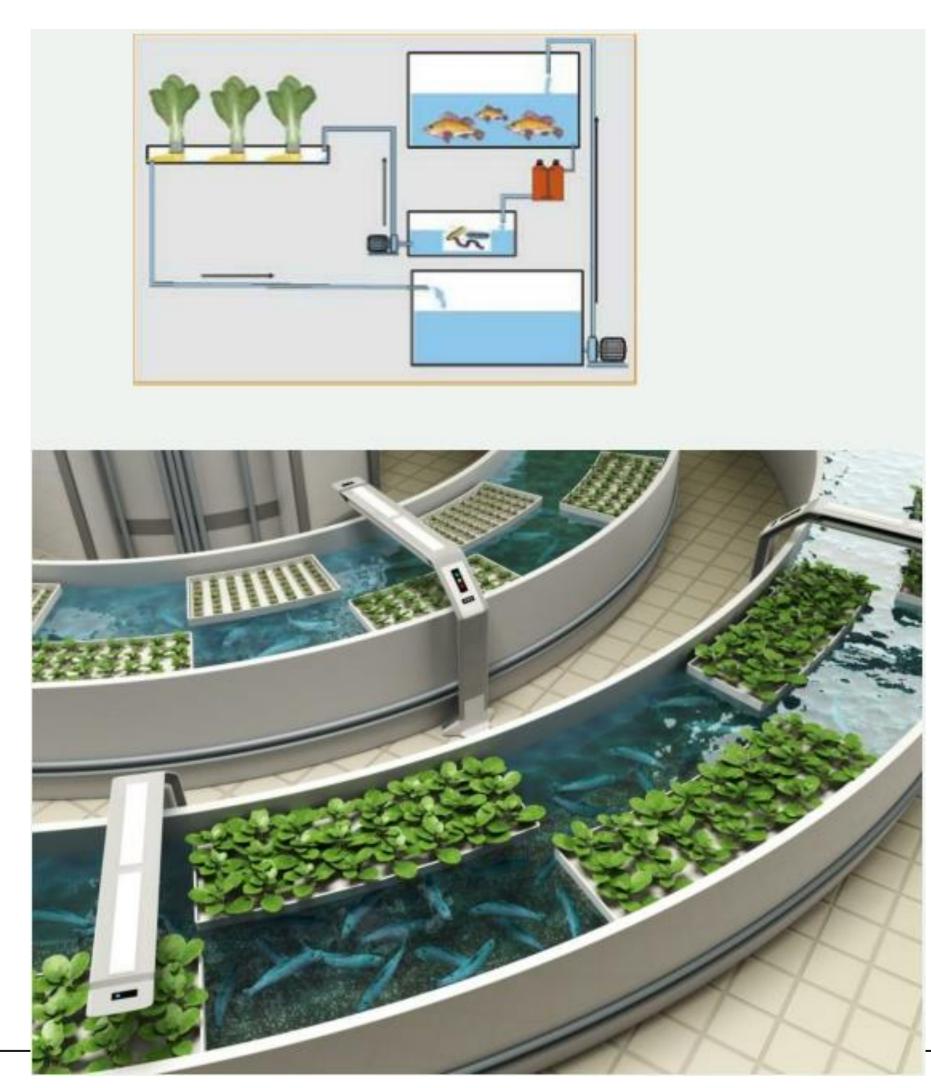

by our beach cleanup partners.

Vestre usually opts for wood, but exchanged it this time to shed light on a huge challenge: ownerless marine plastic. Through collection of this resource and then encapsulating it in a rental model it will never enter into an ownerless stage again. This is one more step towards a sustainable and circular business model.

Coast, like all of Vestre's products is a solid bench, built to endure outdoor use over decades.





# BIOECONOMY

Production based on the use of biotechnology and biomass in the creation of various types of goods, services and energy.

connects sectors such as agriculture, lt forestry, fishing, the food industry, and the wood industry and paper, medical and pharmaceutical, chemical and energetic.





























# AQUAPONICS









































AP-N

# Thank you!

Contact details: Agnieszka Sznyk PhD E-mail a.sznyk@innowo.org