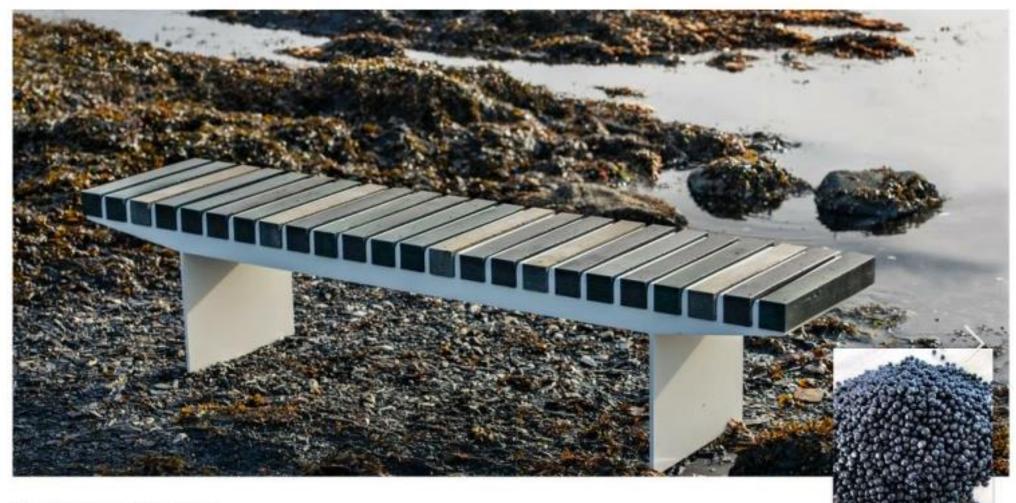

### Vestre Coast Bench

The seating surface on Coast is made from Ogoori marine plastic collected by our beach cleanup partners.

Vestre usually opts for wood, but exchanged it this time to shed light on a huge challenge: ownerless marine plastic. Through collection of this resource and then encapsulating it in a rental model it will never enter into an ownerless stage again. This is one more step towards a sustainable and circular business model.

Coast, like all of Vestre's products is a solid bench, built to endure outdoor use over decades.