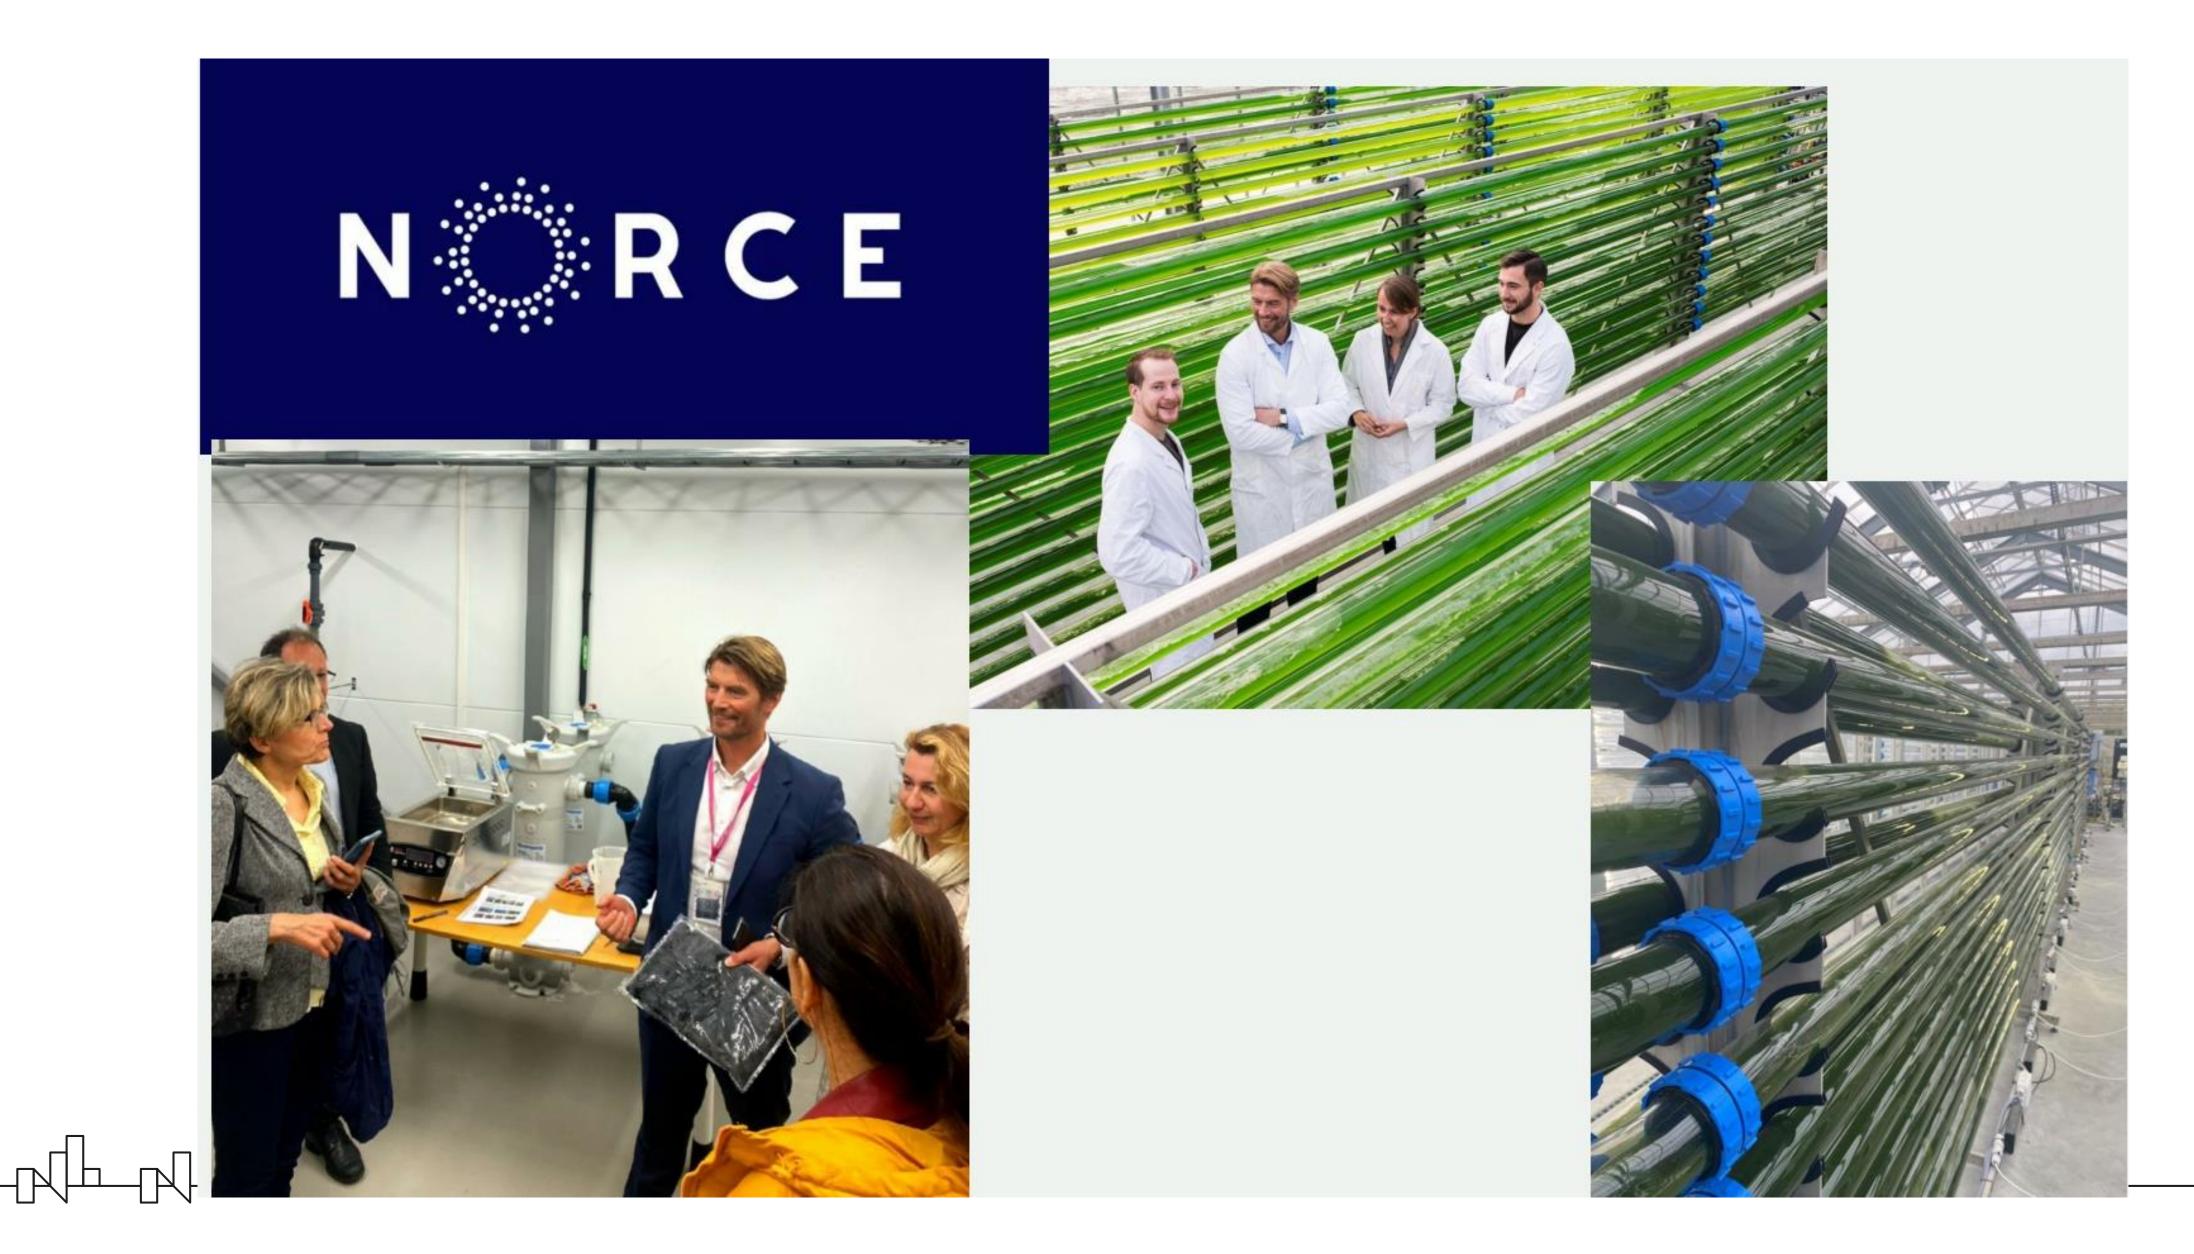

# BIOECONOMY

Production based on the use of biotechnology and biomass in the creation of various types of goods, services and energy.

connects sectors such as agriculture, lt forestry, fishing, the food industry, and the wood industry and paper, medical and pharmaceutical, chemical and energetic.