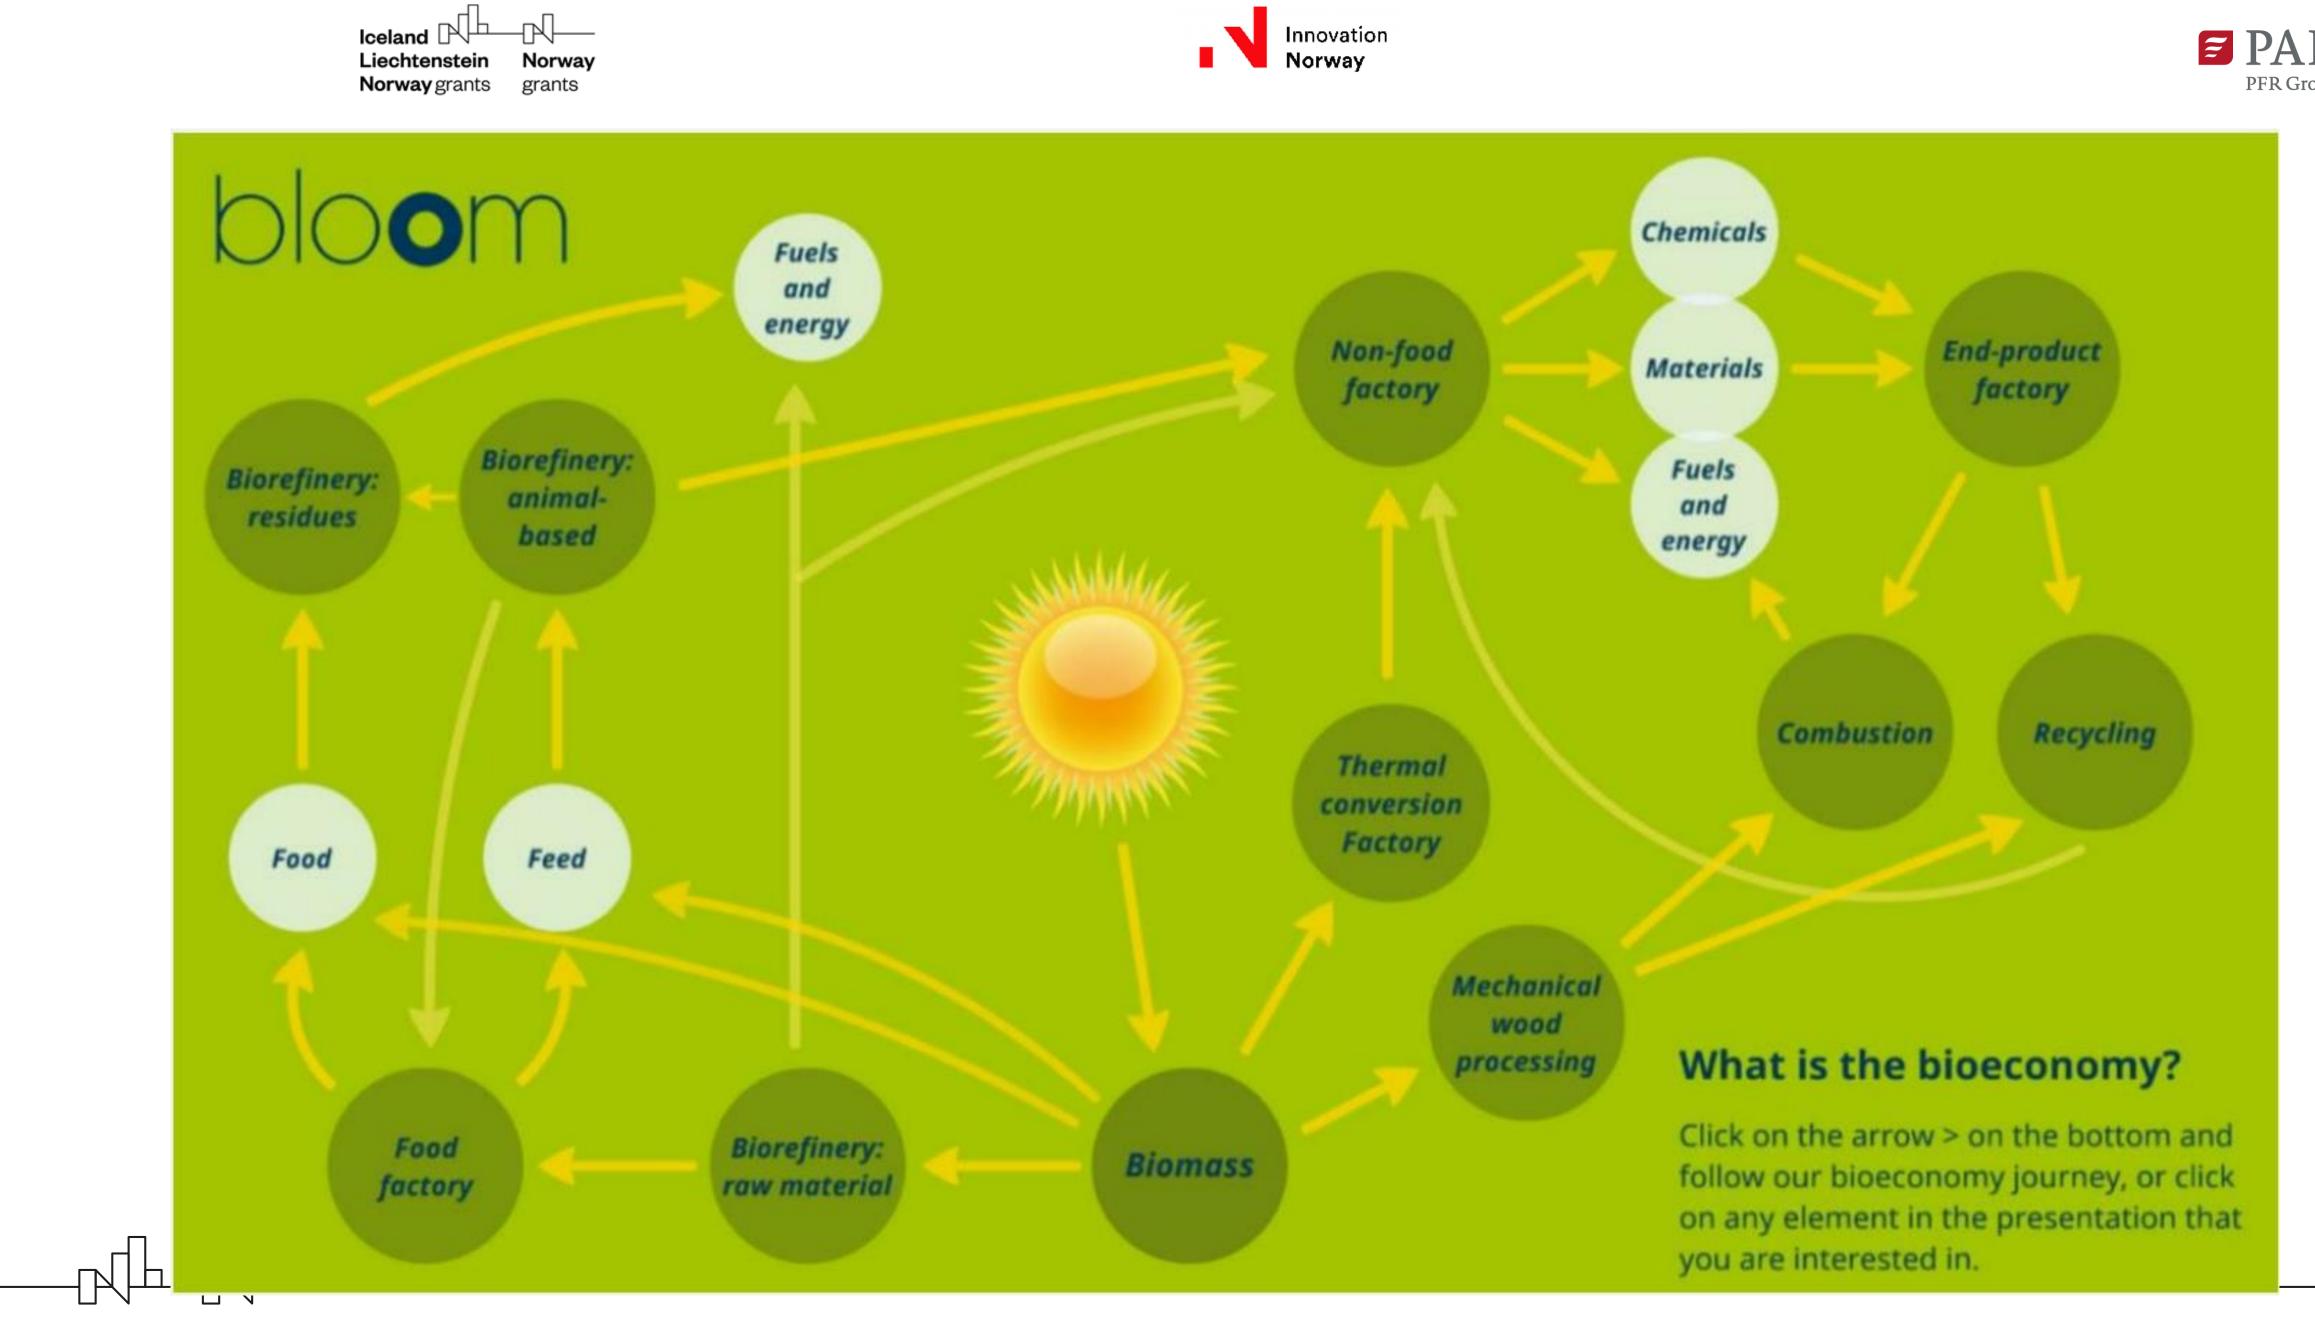

# BIOECONOMY

Production based on the use of biotechnology and biomass in the creation of various types of goods, services and energy.

connects sectors such as agriculture, lt forestry, fishing, the food industry, and the wood industry and paper, medical and pharmaceutical, chemical and energetic.